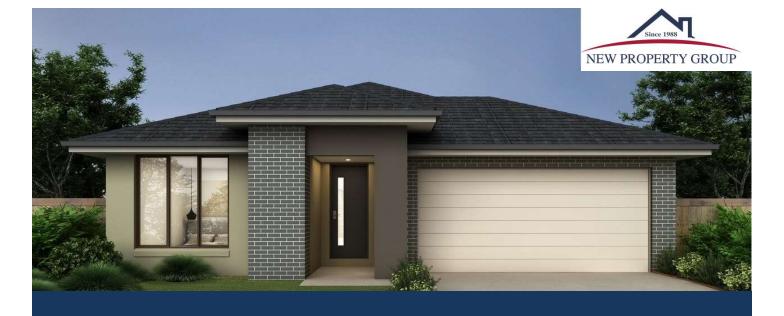

## Bellfield 4-185

**⊨** 4 **□** 2 **□** 2

Home \$207,900 Land \$247,000 (442m2)

House & Land

\$454,800

## Lot 147 Austin Estate, Lara

- ✓ Site costs (H2 slab)
- ✓ Fixed Price Contract Within 48 Hours
- ✓ Rock Removal Allowance
- ✓ Design Guidelines
- ✓ 2590 mm Ceiling
- ✓ Luxury Designer Range Carpets
- ✓ Luxury 600 X 600mm Porcelain Floor and Wall Tiles
- ✓ LED Lighting
- √ 900 mm Kitchen Appliances
- ✓ Luxury Porcelain Kitchen Splashback (3000X700)
- ✓ Laminated Overhead Kitchen Cabinets
- √ 40mm Stone Benchtops to Kitchen
- ✓ 20mm Stone Benchtops to Bathroom & Ensuite
- ✓ Laminated Laundry Cabinet With S/Steel Trough
- ✓ Remote Controlled Sectional Garage Door
- ✓ Coloured Concrete Driveway
- ✓ Letterbox & Clothes-line
- ✓ Dishwasher
- ✓ All OH&S items
- √ 6 Star & orientation assessment
- ✓ Single storey home designs from 12 to 48 SQ