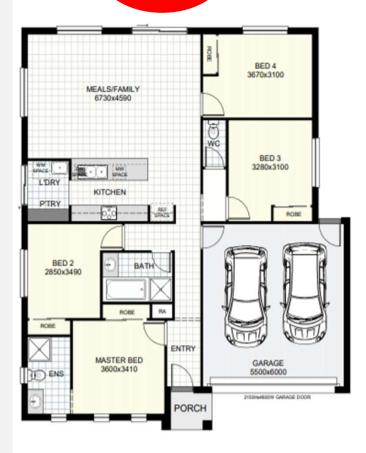

## Bellfield 4-185

**⊨** 4 **□** 2 **□** 2

Home \$207,900 Land \$247,000 (442m2)

House & Land

\$454,800

## Lot 147 Austin Estate, Lara

- ✓ Site costs (H2 slab)
- ✓ Fixed Price Contract Within 48 Hours
- ✓ Rock Removal Allowance
- ✓ Design Guidelines
- ✓ 2590 mm Ceiling
- ✓ Luxury Designer Range Carpets
- ✓ Luxury 600 X 600mm Porcelain Floor and Wall Tiles
- ✓ LED Lighting
- √ 900 mm Kitchen Appliances
- ✓ Luxury Porcelain Kitchen Splashback (3000X700)
- ✓ Laminated Overhead Kitchen Cabinets
- √ 40mm Stone Benchtops to Kitchen
- ✓ 20mm Stone Benchtops to Bathroom & Ensuite
- ✓ Laminated Laundry Cabinet With S/Steel Trough
- ✓ Remote Controlled Sectional Garage Door
- ✓ Coloured Concrete Driveway
- ✓ Letterbox & Clothes-line
- ✓ Dishwasher
- ✓ All OH&S items
- √ 6 Star & orientation assessment
- ✓ Single storey home designs from 12 to 48 SQ